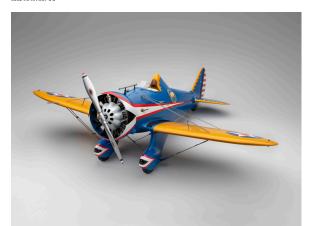

U.S. Army Air Corps Boeing P-26A model aircraft 1972 Edward Chavez scale 1:10 polychrome fiberglass, balsa wood, metal, acrylic, rubber, paint Collection of SFO Museum 19970112 L02040401013

Western Airlines Lockheed L-188A Electra cutaway model aircraft 1974 Gary Field scale 1:20 metal, paint, wood, plastic, decals, rubber Collection of SFO Museum Gift of the San Francisco Aeronautical Society 2018.122005.ee L2024.0401.003.ee