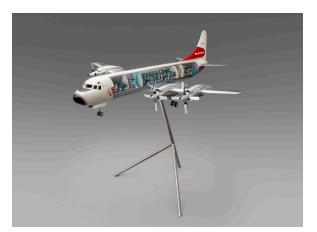

U.S. Army Air Corps Boeing P-26A model aircraft 1972 Edward Chavez scale 1:10 polychrome fiberglass, balsa wood, metal, acrylic, rubber, paint Collection of SFO Museum 19970112 L02040401013

Western Airlines Lockheed L-188A Electra cutaway model aircraft 1974 Gary Field scale 1:20 metal, paint, wood, plastic, decals, rubber Collection of SFO Museum Gift of the San Francisco Aeronautical Society 2018.122005.ee L2024.0401.003.ee