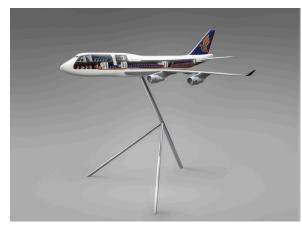

Singapore Airlines Boeing 747-400 "Megatop" cutaway model aircraft c. 1989 Westway Models, England scale 1:32 plastic, paint, metal Collection of SFO Museum Gift of Singapore Airlines 2009.030.001 ad 2024.0401.007 ad