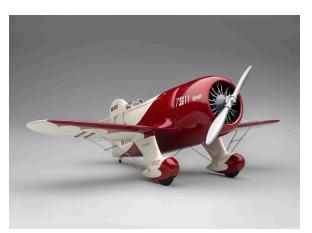

Wright brothers 1903 Flyer model aircraft 1981 Edward Chavez scale 1:10 wood, fabric, metal, paint, epoxy, dope Collection of SFO Museum 1997:01.04 a L2024.040.008

Granville Model R-1 "Gee Bee" Super Sportster model aircraft 1965 Edward Chavez scale 1:10 fiberglass, balsa wood, metal, acrylic, rubber, paint Collection of SFO Museum <sup>19970109</sup> L2024.0401.014