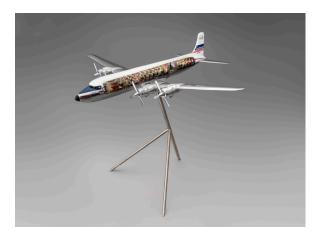

## **Press Images**

A Cut Above: Airplane Models from the SFO Museum Collection

Continental Air Lines Douglas DC-7B City of Los Angeles cutaway model aircraft 1990s Gary Field scale 1:24 metal, paint, wood, plastic, decals Collection of SFO Museum Gift of the San Francisco Aeronautical Society 2018.172004.99 L024.0401.001.ag