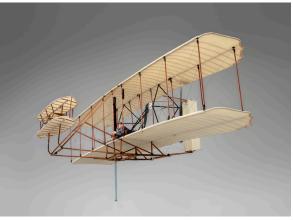

Wright brothers 1903 Flyer model aircraft 1981 Edward Chavez scale 1:10 wood, fabric, metal, paint, epoxy, dope Collection of SFO Museum 1997:01.04 a L2024.040.008

Granville Model R-1 "Gee Bee" Super Sportster model aircraft 1965 Edward Chavez scale 1:10 fiberglass, balsa wood, metal, acrylic, rubber, paint Collection of SFO Museum <sup>19970109</sup> L2024.0401.014